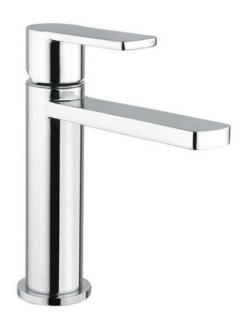

# **Hartley Mono Basin Mixer Tap**

# **Description**

Hartley deck mounted mono basin mixer tap.

#### Finish:

Chrome